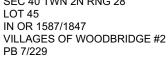

#### LEGAL DESCRIPTION SEC 40 TWN 2N RNG 28

### SITUS ADDRESS

95069 VENTURES CT FERNANDINA BEACH

|                           | COLUMN 1*                                |                  |                                      | COLUMN 2* |                                                       |                                                                     | COLUMN 3*           |                              |                                                                    |                              |                                                                                                                                                                                                                                           |                                       |  |
|---------------------------|------------------------------------------|------------------|--------------------------------------|-----------|-------------------------------------------------------|---------------------------------------------------------------------|---------------------|------------------------------|--------------------------------------------------------------------|------------------------------|-------------------------------------------------------------------------------------------------------------------------------------------------------------------------------------------------------------------------------------------|---------------------------------------|--|
| Taxing Authority          |                                          | Tax Rate<br>2021 | Your Property<br>Taxes<br>2021       |           | Tax Rate If<br>No Budget<br>Change is<br>Adopted 2022 | Your Property<br>Taxes If<br>No Budget<br>Change is<br>Adopted 2022 |                     | Tax Rate<br>PROPOSED<br>2022 | Your Property<br>Taxes<br>IF PROPOSED<br>Budget is<br>Adopted 2022 |                              | PUBLIC HEARING INFORMATION<br>A public hearing on the proposed taxes<br>and budget will be held on:                                                                                                                                       |                                       |  |
| NASSAU COUNTY             |                                          | 7.3238           | \$                                   | 670.34    | 6.6330                                                | \$                                                                  | 635.28              | 7.1041                       | \$                                                                 | 680.40                       | 9/12/22 6PM COMMISSION CHAMBERS<br>96135 NASSAU PL YULEE, FL 32097<br>9/08/22 5:30PM 1201 ATLANTIC AVE<br>FERNANDINA BEACH, FL 32034<br>9/08/22 5:30PM 1201 ATLANTIC AVE<br>FERNANDINA BEACH, FL 32034<br>9/12/22 6PM COMMISSION CHAMBERS |                                       |  |
| SCHOOL BOARD- STATE       |                                          | 3.6320           | \$                                   | 423.23    | 3.1612                                                | \$                                                                  | 381.79              | 3.2550                       | \$                                                                 | 393.12                       |                                                                                                                                                                                                                                           |                                       |  |
| SCHOOL BOARD - LOCAL      |                                          | 2.2480           | \$                                   | 261.96    | 1.9566                                                | \$                                                                  | 236.31              | 2.2480                       | \$                                                                 | 271.50                       |                                                                                                                                                                                                                                           |                                       |  |
| NA. CO. MUNICPL SERV FUND |                                          | 2.2770           | \$                                   | 208.41    | 2.0716                                                | \$                                                                  | 198.41              | 2.2087                       | \$                                                                 | 211.54                       |                                                                                                                                                                                                                                           |                                       |  |
| ST JOHNS WTR MGMT DIST    |                                          | .2189            | \$                                   | 20.04     | .1974                                                 | \$                                                                  | 18.91               | .1974                        | \$                                                                 | 18.91                        | 96135 NASSAU PL YULEE, FL 32097<br>9/13/22 5:05PM 4049 REID STREET<br>PALATKA, FL 32177<br>9/08/22 5:05PM MIASF BLDG 221<br>SW 3RD AVE FT LAUDERDALE FL 33312                                                                             |                                       |  |
| FL INLAND NAVIGATION DIST |                                          | .0320            | \$                                   | 2.93      | .0287                                                 | \$                                                                  | 2.75                | .0320                        | \$                                                                 | 3.06                         |                                                                                                                                                                                                                                           |                                       |  |
| Total Property T          | axes                                     | 15.7317          | \$                                   | 1,586.91  | 14.0485                                               | \$                                                                  | 1,473.45            | 15.0452                      | \$                                                                 | 1,578.53                     |                                                                                                                                                                                                                                           |                                       |  |
| Taxing<br>Districts       | <b>Market Value</b><br>2021 2022         |                  | Assessed Value                       |           |                                                       | <b>Exemptions</b><br>2021 <b>2022</b>                               |                     |                              | Taxable Value   2021 2022                                          |                              |                                                                                                                                                                                                                                           |                                       |  |
| County<br>School<br>Other | 180,750<br>180,750<br>180,750<br>180,750 | 23               | 32,261<br>32,261<br>32,261<br>32,261 |           | 141,529<br>141,529<br>141,529<br>141,529              |                                                                     |                     | 50,000<br>25,000<br>50,000   |                                                                    | 2022<br>50,0<br>25,0<br>50,0 | 00 91,529<br>00 116,529                                                                                                                                                                                                                   | 95,775<br>120,775<br>95,775<br>95,775 |  |
| Assessment Reductions     |                                          | Applicable to:   |                                      |           | Value                                                 |                                                                     |                     | Exemptions                   |                                                                    |                              | plicable to: Value                                                                                                                                                                                                                        |                                       |  |
| Save Our Homes            |                                          | All Taxes        |                                      |           |                                                       | First Home<br>Additional I                                          | estead<br>Homestead |                              |                                                                    | II Taxes<br>on-School Taxes  | 25,000<br>25,000                                                                                                                                                                                                                          |                                       |  |